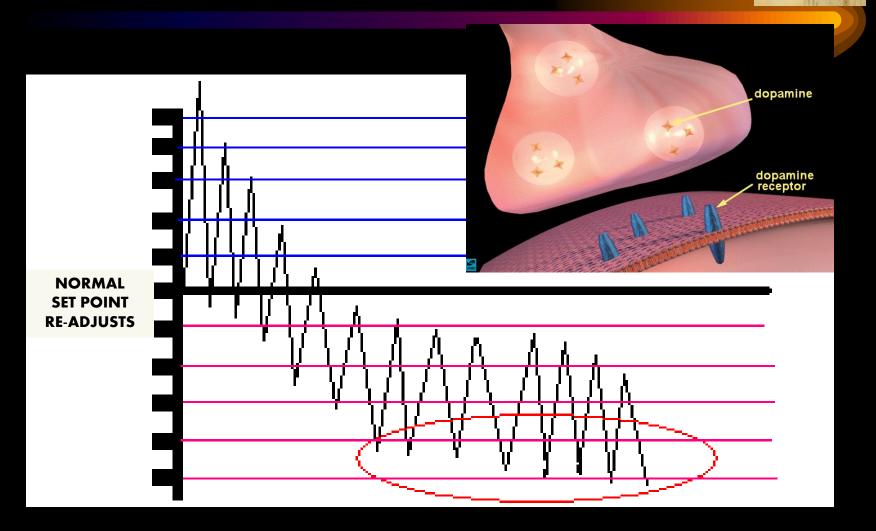

2/76

# Monitoring Their Social Media Pages?



### Opioid Trends:

- Prescription Pain Killer Abuse
  - \*Hydrocodone (Lortab/Vicodin)
  - \*OxyCodone (Roxicet, Percodan, Percocet)
- **Benzodiazepines** = Anti-Anxiety Drugs Xanax, Valium
- "Doctor Shopping and "Pharming"









### Stop Sharing With The World!!!



Black-Market Fentanyl



#### RECENT OKLAHOMA FENTANYL SEIZURES



### New Trends







branded as Girl Scouts Thin Mints







Fentanyl

Chocolate bars test positive for psilocybin and cocaine

#### RECENT OKLAHOMA SEIZURES





### Anabolic Steroids

### Water-based HGH:

- Increase *All* Muscle Mass
- Increase Confidence & Aggressiveness
- Elevate Mood/Violence
- Links to brain and liver cancer
- Bruising
- Acne
- *Masculinization* of women
- Feminization of men







### Drug Homes



### Couple arrested in Del City fire deaths







#### **DHS Actions Scrutinized** Baby left with mother despite positive test for drug use

#### Report probes complaints made prior to baby's death

BY RANDY ELLIS

Staff Writer rellis@opubco.com

on a Seminole baby's of malnourishment.

child was born.

her birth in December think that when a new SEMINOLE - In a report 2007, showing major signs mother tests positive for

death, an oversight agency Her parents this year up and not returned until last week found DHS were charged with child workers left the girl with neglect following an in- Lisa Smith, director of the her mother even though vestigation made more their systems when the Office of Chief Medical

Examiner's inability to de-Tamberlynn Wheeler termine cause of