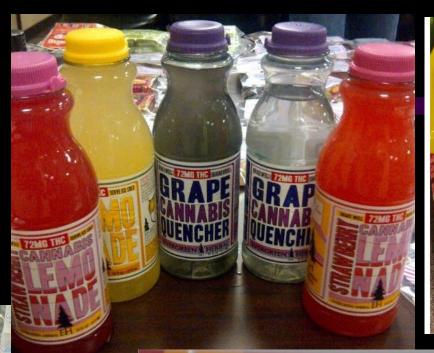

after patient becomes combative





'SHOTS FIRED SHOTS FIRED!'

**EDMOND POLICE SHOOT, KILL NAKED 17-YEAR-OLD** 



### Perspective

THEN < 5%

VS. TODAY > 95%









#### THC VAPING: GETTING HIGH IN PLAIN SIGHT





#### VAPING LINKED TO DEATHS

### Investigators focus on THC in MN vaping lung disease cases

The Minnesota Department of Health says patients in eight of 15 confirmed cases inhaled THC, the compound in marijuana that gives it its high.

Contaminant found in marijuana vaping products linked to deadly lung illnesses

### A second possible vaping-related death is under investigation in Oregon

Another Patient Has Died From Lung Disease After Vaping





7NEWS.COM.AU

Teen placed in coma after vaping leaves her fighting for life

### THC EDIBLES: Getting High In Plain Sight















### Claremore couple arrested for child neglect after 11-year-old eats pot brownie

by Ethan Hutchins, KTUL staff | Wednesday, February 19th 2020

In the case in Claremore, court documents say the two arrested, admitted to growing marijuana in the house."









"Medicine"???



### Flipping the Switch



### TEEN TARGETS?

- Euphoria
- Energy
- Dizziness
- Lightheaded
- Drowsiness
- Hallucinations
- Risky







### OTC Products

- DXM "Robo Shots", "Skittles"
- NyQuil
- No-Doze
- Benadryl
- Mouthwash
- OTC Diet Pills
- OTC Motion-sickness meds
- Binaca Blast breath freshener
- Caffeine (high concentration tablets/beverages)



### Retail/Household Products

#### Any Hydrocarbon including, but not limited to:

- Glues
- Freon
- Spray Paints
- Spray Starch
- Paint thinners