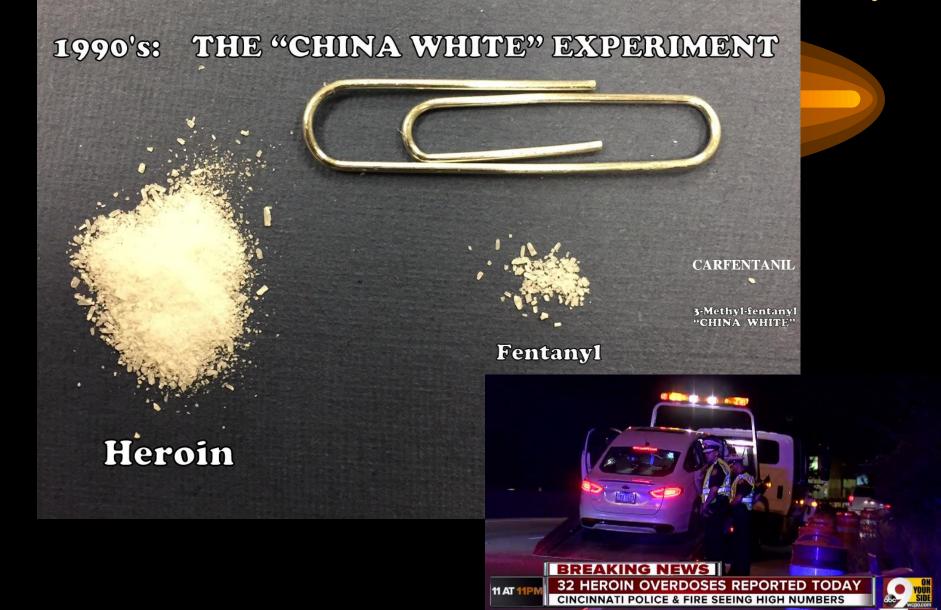

### Stop Sharing With The World!!!

Black-Market Fentanyl

#### RECENT OKLAHOMA FENTANYL SEIZURES