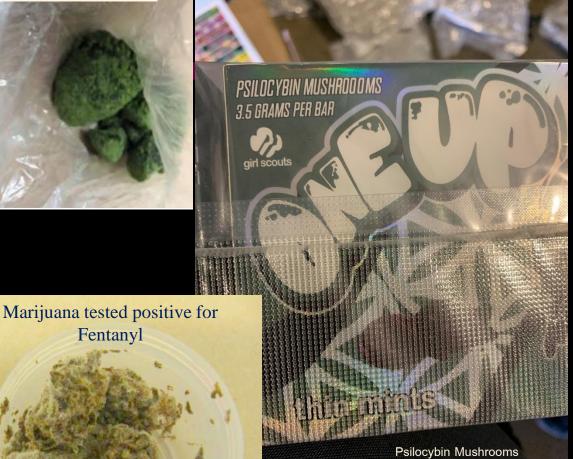

### Stop Sharing With The World!!!

Black-Market Fentanyl

#### RECENT OKLAHOMA FENTANYL SEIZURES

### New Trends

branded as Girl Scouts Thin Mints

Fentanyl

Chocolate bars test positive for psilocybin and cocaine