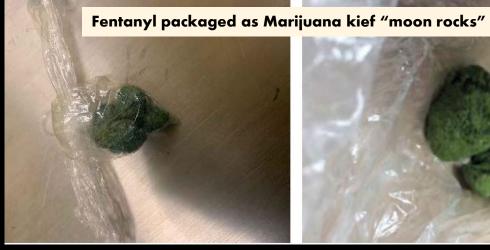

### New Trends

branded as Girl Scouts Thin Mints

Fentanyl

Chocolate bars test positive for psilocybin and cocaine

#### RECENT OKLAHOMA SEIZURES