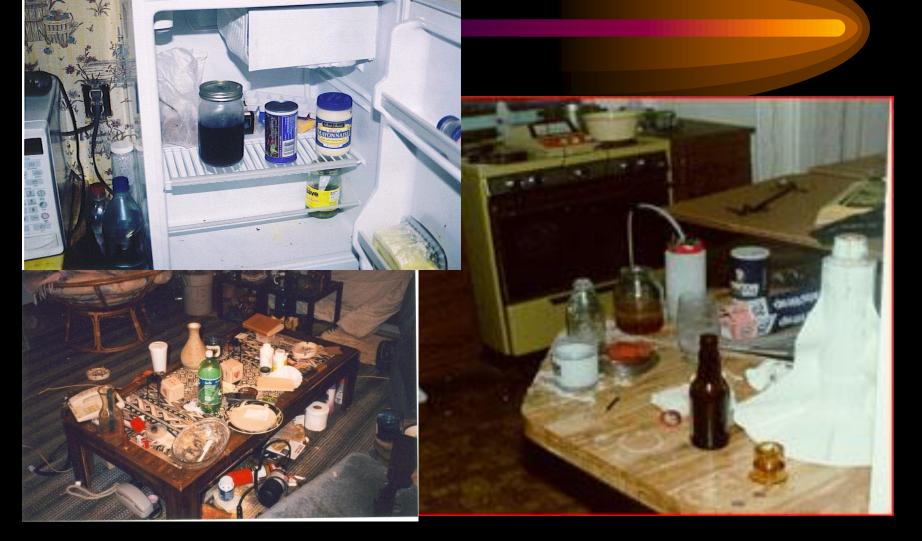

ing Their Social Media Pages?



### Opioid Trends:

- Prescription Pain Killer Abuse
  - \*Hydrocodone (Lortab/Vicodin)
  - \*OxyCodone (Roxicet, Percodan, Percocet)
- **Benzodiazepines** = Anti-Anxiety Drugs Xanax, Valium
- "Doctor Shopping and "Pharming"









### Stop Sharing With The World!!!



Black-Market Fentanyl



#### RECENT OKLAHOMA FENTANYL SEIZURES



### New Trends







branded as Girl Scouts Thin Mints







Fentanyl

Chocolate bars test positive for psilocybin and cocaine

#### RECENT OKLAHOMA SEIZURES





### Anabolic Steroids

### Water-based HGH:

- Increase *All* Muscle Mass
- Increase Confidence & Aggressiveness
- Elevate Mood/Violence
- Links to brain and liver cancer
- Bruising
- Acne
- *Masculinization* of women
- Feminization of men







### Drug Homes



### Couple arrested in Del City fire deaths







#### **DHS Actions Scrutinized** Baby left with mother despite positive test for drug use

#### Report probes complaints made prior to baby's death

BY RANDY ELLIS

Staff Writer rellis@opubco.com

on a Seminole baby's of malnourishment.

child was born.

her birth in December think that when a new SEMINOLE - In a report 2007, showing major signs mother tests positive for

death, an oversight agency Her parents this year up and not returned until last week found DHS were charged with child workers left the girl with neglect following an in- Lisa Smith, director of the her mother even though vestigation made more their systems when the Office of Chief Medical

Examiner's inability to de-Tamberlynn Wheeler termine cause of death.

"I think